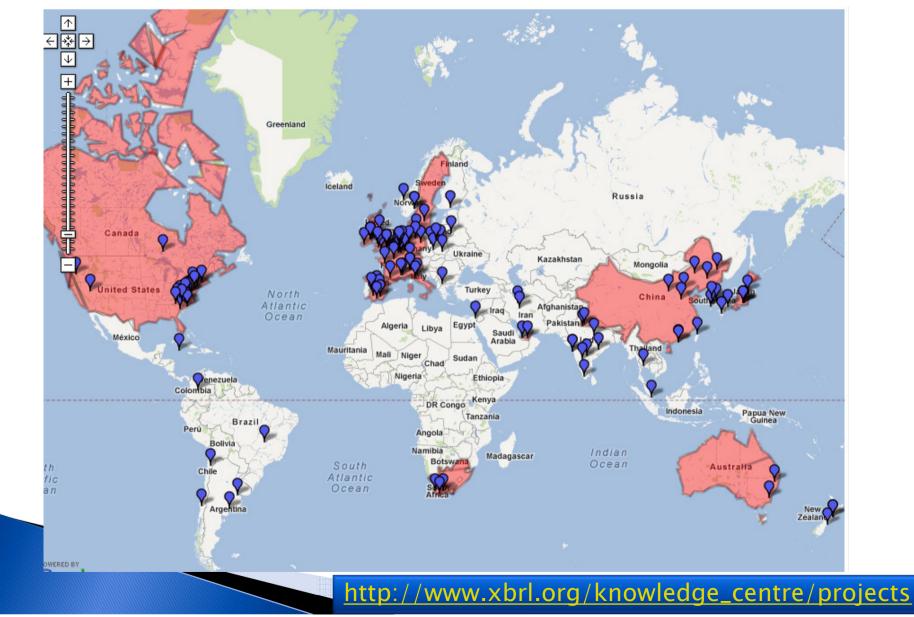

- Countless XBRL projects in Europe and Worldwide
- XBRL Projects spread over all sectors (the regulated - Banking, Insurance, Securities market sectors, and the Business registers, Tax and others sectors

- XBRL is mandated by countless governmental and regulatory agencies in the world
- XBRL is on the verge to be the only language for exchange of business information in the world
- XBRL with its embedded functionalities gives no real alternative but merely less productive solutions

### XBRL - is it used ? Countless projects in the world

Europe

- The table is so huge now in 2012 : Unreadable
- More than 50 XBRL country Projects
- In 19 European Countries
- > At various status (established or in progress).
- Spread over all sectors (the regulated Banking, Insurance, Securities market sectors, and the Business registers, Tax and others sectors)