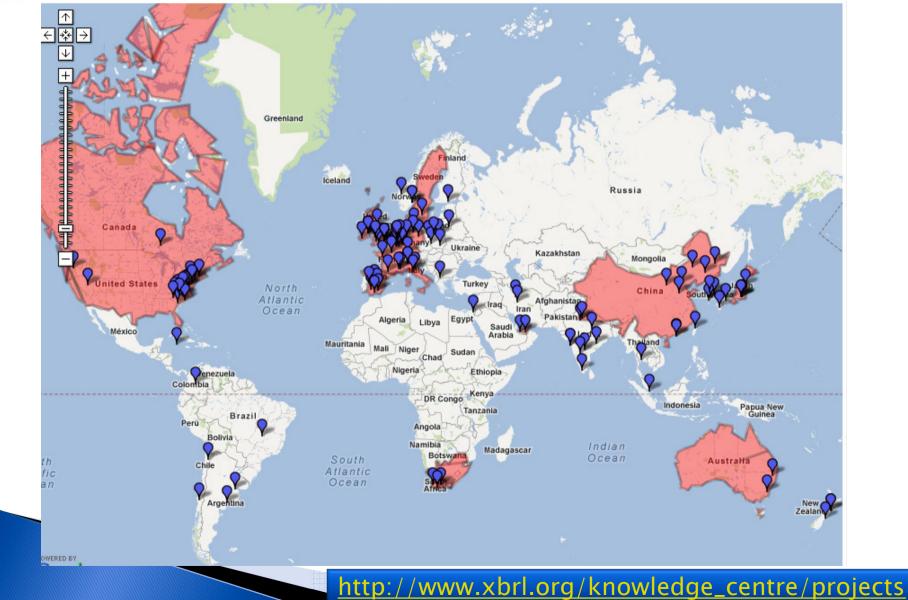

- Countless XBRL projects in Europe and Worldwide
- XBRL Projects spread over all sectors (the regulated - Banking, Insurance, Securities market sectors, and the Business registers, Tax and others sectors

- XBRL is mandated by countless governmental and regulatory agencies in the world
- XBRL is on the verge to be the only language for exchange of business information in the world
- XBRL with its embedded functionalities gives no real alternative but merely less productive solutions

### XBRL - is it used ? Countless projects in the world

Europe

- The table is so huge now in 2012 : Unreadable
- More than 50 XBRL country Projects
- In 19 European Countries
- > At various status (established or in progress).
- Spread over all sectors (the regulated Banking, Insurance, Securities market sectors, and the Business registers, Tax and others sectors)