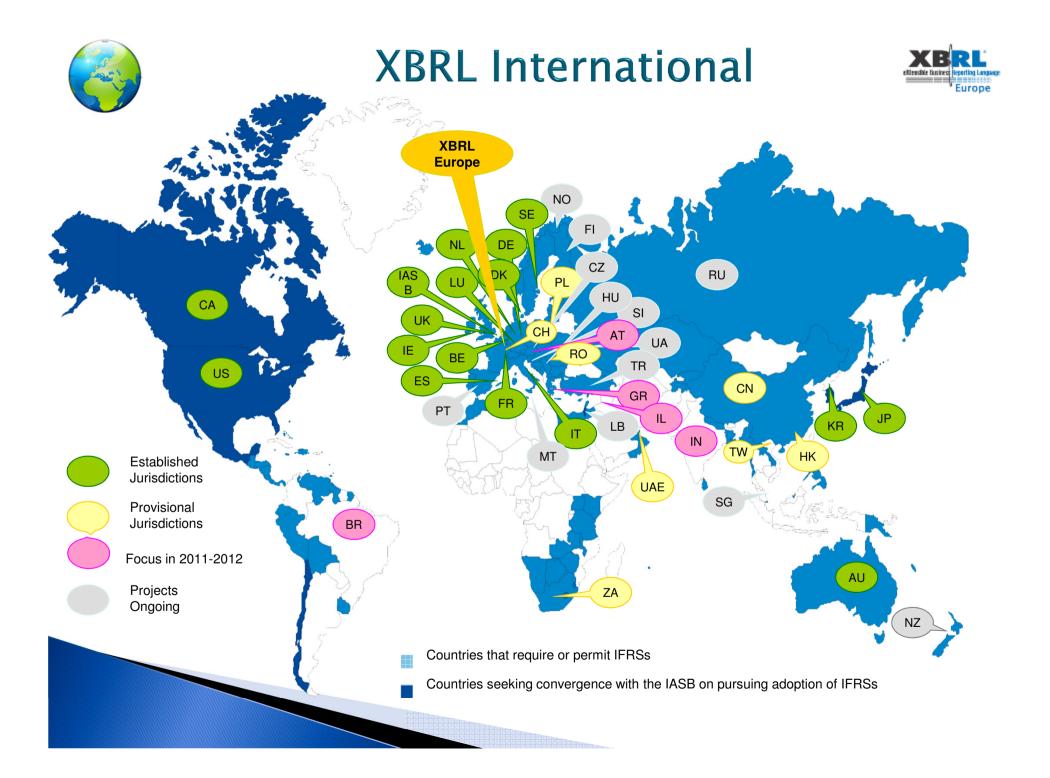

## **XBRL International**

- Not for profit with XBRL jurisdictions in countries with own members and Direct members.
- The members are organizations/institutions like National Bank of Belgium is member of XBRL Belgium
- More than 650 organisations are members
- A Neutral governance to balance the interest of each organisation
- A special grouping in Europe to preserve the interest and specificities of Europe : XBRL Europe